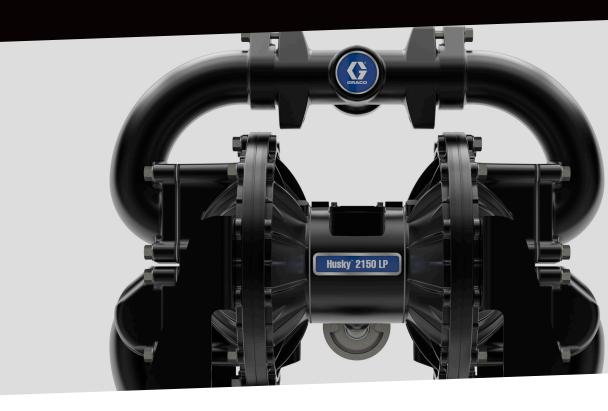

## **HUSKY 2150LP**

Large Particle, Air-Operated Double Diaphragm Flapper Pump

# WASTE TRANSFER, SIMPLIFIED.

**Transfer Solids up to nearly 2-inches** 

Let's face it...you don't want to think about about your waste water pump. Now you don't have to. You have processes to keep running and demands to meet. Graco designed the Husky 2150LP to pump everything. A powdercoated aluminum body, external air-valve, and 2-inch flappers will pump whatever you've got, wherever you need it to go.

#### **Low Maintenance**

- Durable Finish: The only powdercoated flapper pump available.
- External air valves are replaced in a few minutes unlike air valves seen on other pumps.
- Pass solids up to nearly 2-inches without clogging.