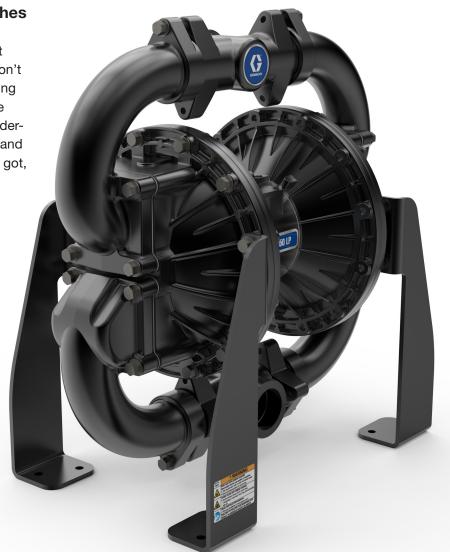

## **HUSKY 2150LP**

Large Particle, Air-Operated Double Diaphragm Flapper Pump

# WASTE TRANSFER, SIMPLIFIED.

**Transfer Solids up to nearly 2-inches** 

Let's face it...you don't want to think about about your waste water pump. Now you don't have to. You have processes to keep running and demands to meet. Graco designed the Husky 2150LP to pump everything. A powdercoated aluminum body, external air-valve, and 2-inch flappers will pump whatever you've got, wherever you need it to go.

#### **Low Maintenance**

- Durable Finish: The only powdercoated flapper pump available.
- External air valves are replaced in a few minutes unlike air valves seen on other pumps.
- Pass solids up to nearly 2-inches without clogging.